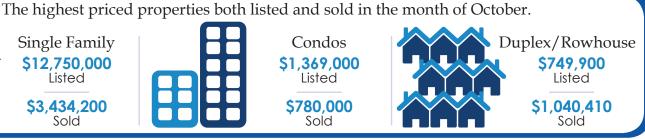

40

Single Family \$12,750,000 Listed \$3,434,200

Sold

Condos \$1,369,000 Listed \$780,000

Sold

60

50

59 days