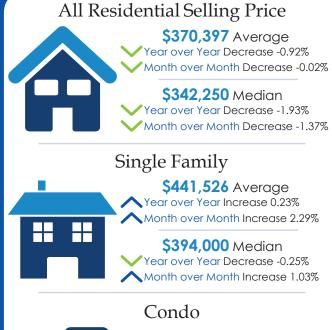

## **REALTORS®** Association of Edmonton **November 2017 Statistics Edmonton CMA**



## **SELLING PRICE**



## **ALL RESIDENTIAL SALES & LISTINGS**



\$232,221 Average Year over Year Decrease -4.27% Month over Month Decrease -4.39%

\$222,000 Median Year over Year Increase 3.26% Month over Month Decrease -4.00%

## Duplex/Rowhouse

\$358,807 Average Year over Year Increase 1.39% Month over Month Increase 5.30%

\$332,500 Median Year over Year Decrease -0.75% Month over Month Increase 1.68%



**HIGH ROLLERS!** 

10

20

30

40



Single Family \$12,750,000 Listed \$3,434,200

Sold



Condos \$1,369,000 Listed \$780,000

Sold



60

50

59 days

70

74 days

80