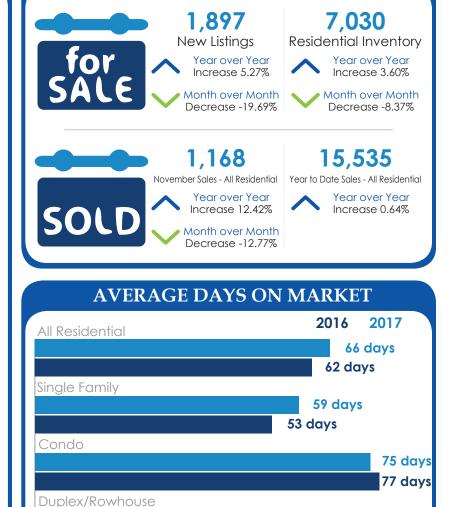

## **REALTORS®** Association of Edmonton **November 2017 Statistics Edmonton CMA**



## **SELLING PRICE**



## **ALL RESIDENTIAL SALES & LISTINGS**



\$232,221 Average Year over Year Decrease -4.27% Month over Month Decrease -4.39%

\$222,000 Median Year over Year Increase 3.26% Month over Month Decrease -4.00%

## Duplex/Rowhouse

\$358,807 Average Year over Year Increase 1.39% Month over Month Increase 5.30%

\$332,500 Median Year over Year Decrease -0.75% Month over Month Increase 1.68%



**HIGH ROLLERS!** 

10

20

30

40



Single Family \$12,750,000 Listed \$3,434,200

Sold



Condos \$1,369,000 Listed \$780,000

Sold



60

50

59 days

70

74 days

80